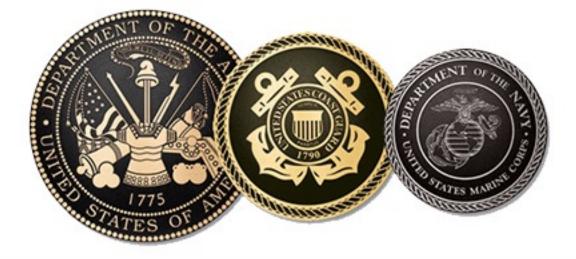

## **BRONZE MILITARY MEDALLIONS**



## **MILITARY SEALS**

Air Force Army Coast Guard Marines Merchant Marines Navy

## MOUNTING

Concrete / Masonary Front Mount / Not Visible

Holes can be drilled into concrete or masonry and filled with epoxy for a blind mounting application. Studs are welded to the back of plaque.







## **BRONZE MILITARY MEDALLIONS**

| Size         | Aluminum Price | Bronze Price |
|--------------|----------------|--------------|
| 8" Diameter  | \$100.00       | \$200.00     |
| 10" Diameter | \$200.00       | \$325.00     |
| 12" Diameter | \$250.00       | \$400.00     |
| 14" Diameter | \$300.00       | \$500.00     |
| 16" Diameter | \$350.00       | \$600.00     |
| 18" Diameter | \$400.00       | \$700.00     |
| 20" Diameter | \$550.00       | \$850.00