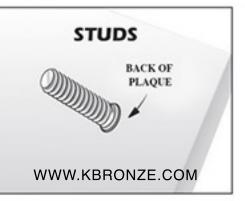

## MOUNTING

Concrete / Masonary Front Mount / Not Visible

Holes can be drilled into concrete or masonry and filled with epoxy for a blind mounting application. Studs are welded to the back of plaque.